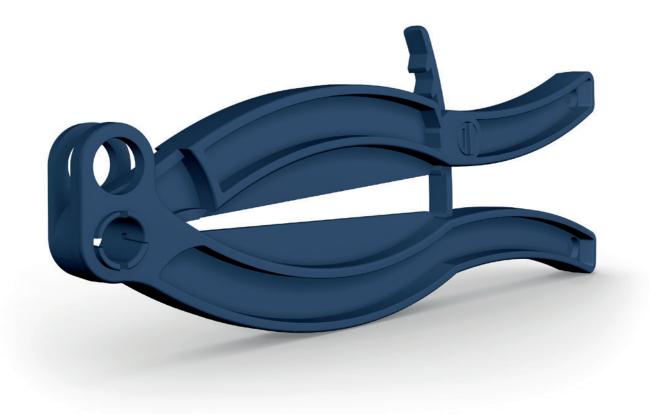

## WeLoc Gripper POM FD – Sack Clip

WeLoc Gripper POM FD is a Fully Detectable sack and big bag clip developed for use where systems for Metal- or X-ray detection are in operation. The clips are made from a special fully detectable acetal material.

The clip is ideal for reclosing bags of raw materials. Gripper POM FD is designed for use in the most demanding situations. The rotatable locking button on the clip provides extra security. The clip incorporates special polymers with evenly dispersed additives that make every part of the closure fully detectable. Detectable comes in dark blue coloring, common standard for detectable products.