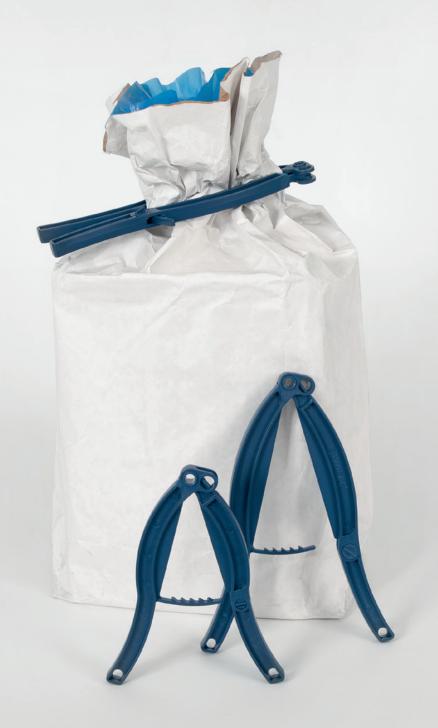

The detectable Gripper is strong and durable with a long life. It is ideal for use in the food, beverage and pharmaceutical sectors. By using the clip manufactures reduce the risk of contamination from foreign particles. Their use minimizes the risk of injury to consumers, helps to avoids damage to production equipment and prevent product recalls.

The clip is ideal for reclosing bags of raw materials. Gripper POM FD is designed for use in the most demanding situations. The rotatable locking button on the clip provides extra security. The clip incorporates special polymers with evenly dispersed additives that make every part of the closure fully detectable. Detectable comes in dark blue coloring, common standard for detectable products.