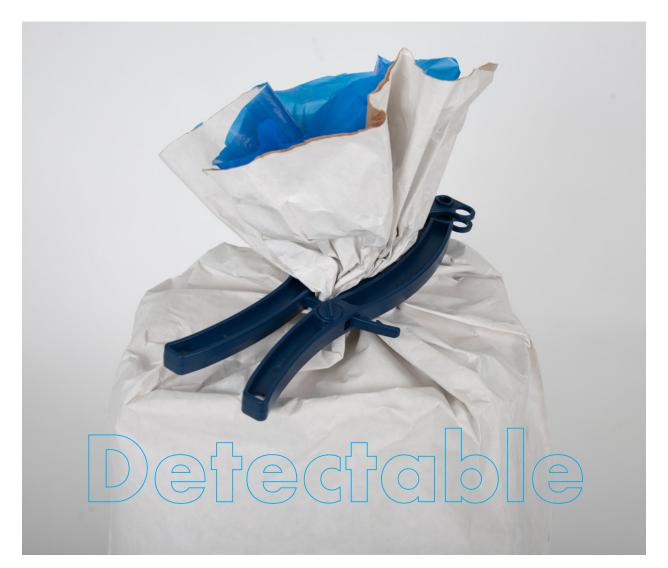

## WeLoc Gripper POM FD – Sack Clip

WeLoc Gripper POM FD is a Fully Detectable sack and big bag clip developed for use where systems for Metal- or X-ray detection are in operation. The clips are made from a special fully detectable acetal material.

The detectable Gripper is strong and durable with a long life. It is ideal for use in the food, beverage and pharmaceutical sectors. By using the clip manufactures reduce the risk of contamination from foreign particles. Their use minimizes the risk of injury to consumers, helps to avoids damage to production equipment and prevent product recalls.

The clip is ideal for reclosing bags of raw materials. Gripper POM FD is designed for use in the most demanding situations. The rotatable locking button on the clip provides extra security. The clip incorporates special polymers with evenly dispersed additives that make every part of the closure fully detectable. Detectable comes in dark blue coloring, common standard for detectable products.