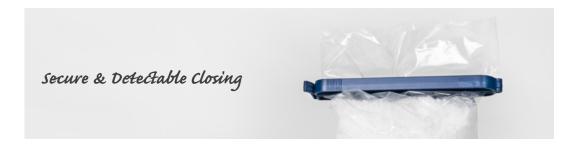

The Original – since 1983

Fully detectable power closing

## WeLoc Gripper POM FD – Sack Clip

WeLoc Gripper POM FD is a Fully Detectable sack and big bag clip developed for use where systems for Metal- or X-ray detection are in operation. The clips are made from a special fully detectable acetal material.

The clip is ideal for reclosing bags of raw materials. Gripper POM FD is designed for use in the most demanding situations. The rotatable locking button on the clip provides extra security. The clip incorporates special polymers with evenly dispersed additives that make every part of the closure fully detectable. Detectable comes in dark blue coloring, common standard for detectable products.