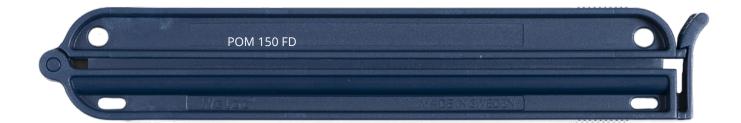

## WeLoc Gripper POM FD – Sack Clip

WeLoc Gripper POM FD is a Fully Detectable sack and big bag clip developed for use where systems for Metal- or X-ray detection are in operation. The clips are made from a special fully detectable acetal material.

The clip is ideal for reclosing bags of raw materials. Gripper POM FD is designed for use in the most demanding situations. The rotatable locking button on the clip provides extra security. The clip incorporates special polymers with evenly dispersed additives that make every part of the closure fully detectable. Detectable comes in dark blue coloring, common standard for detectable products.

Standard color: Dark Blue.

Imprint: To your preference.

Type registered trademark.

WeLoc international utility and design patent.

WeLoc POM 320 FD and POM 150 FD are made from a special Acetal – POM. Fully Metal and X-ray Detectable. For the Food and Pharmaceutical Industry. When storage of ingredients in the Ultra Low Temperature Freezer.