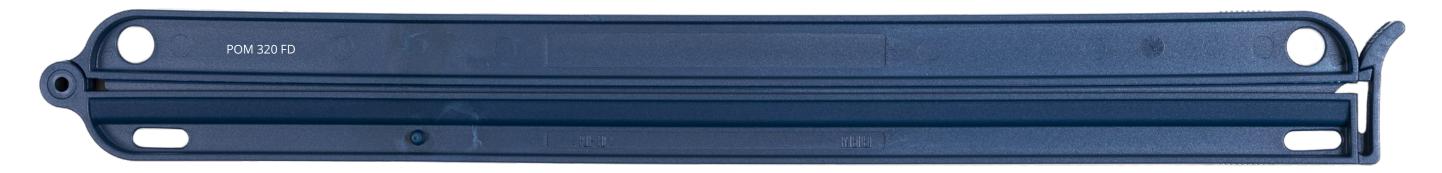

## WeLoc Gripper POM FD – Sack Clip

WeLoc Gripper POM FD is a Fully Detectable sack and big bag clip developed for use where systems for Metal- or X-ray detection are in operation. The clips are made from a special fully detectable acetal material.

Standard color: Dark Blue.

Imprint: To your preference.

Type registered trademark.

WeLoc international utility and design patent.

WeLoc POM 320 FD and POM 150 FD are made from a special Acetal – POM. Fully Metal and X-ray Detectable. For the Food and Pharmaceutical Industry. When storage of ingredients in the Ultra Low Temperature Freezer.