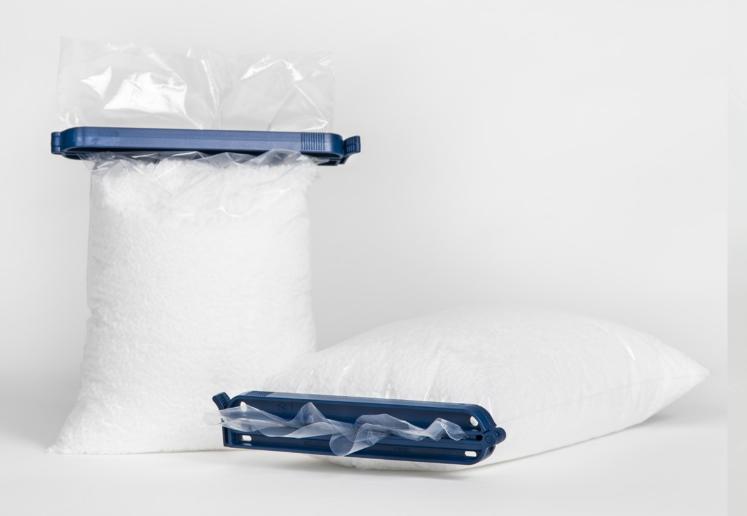

The clip is ideal for reclosing bags of raw materials. Gripper POM FD is designed for use in the most demanding situations. The rotatable locking button on the clip provides extra security. The clip incorporates special polymers with evenly dispersed additives that make every part of the closure fully detectable. Detectable comes in dark blue coloring, common standard for detectable products.

### WeLoc POM FD – Line seal

WeLoc POM FD are Fully Metal and X-ray Detectable, for the Food and Pharmaceutical Industry. It is ideal when storage is needed in the Ultra-Low Temperature Freezer.

WeLoc POM FD is strong and durable with a long life. It is ideal for use in the food, beverage and pharmaceutical sector. By using the clip manufactures reduce the risk of contamination from foreign particles. Their use minimizes the risk of injury to consumers, helps to avoids damage to production equipment and prevent product recalls. and harm to repu-

tation. The clip is ideal for reclosing smaller bags of raw materials and it is designed for use in the most demanding situations. Detectable comes in dark blue coloring, common standard for detectable products.