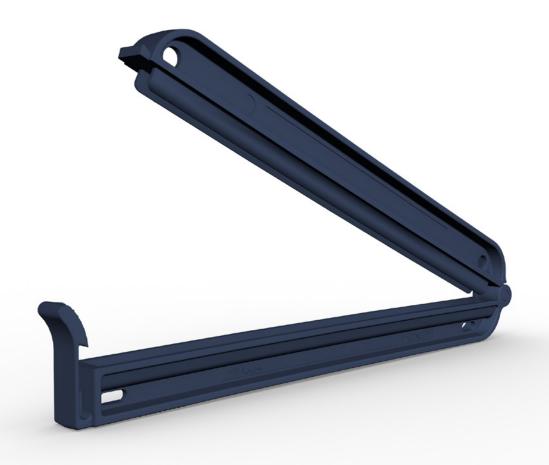

## WeLoc Gripper POM FD – Sack Clip

WeLoc Gripper POM FD is a Fully Detectable sack and big bag clip developed for use where systems for Metal- or X-ray detection are in operation. The clips are made from a special fully detectable acetal material.

The detectable Gripper is strong and durable with a long life. It is ideal for use in the food, beverage and pharmaceutical sectors. By using the clip manufactures reduce the risk of contamination from foreign particles. Their use minimizes the risk of injury to consumers, helps to avoids damage to production equipment and prevent product recalls.

The clip is ideal for reclosing bags of raw materials. Gripper POM FD is designed for use in the most demanding situations. The rotatable locking button on the clip provides extra security. The clip incorporates special polymers with evenly dispersed additives that make every part of the closure fully detectable. Detectable comes in dark blue coloring, common standard for detectable products.