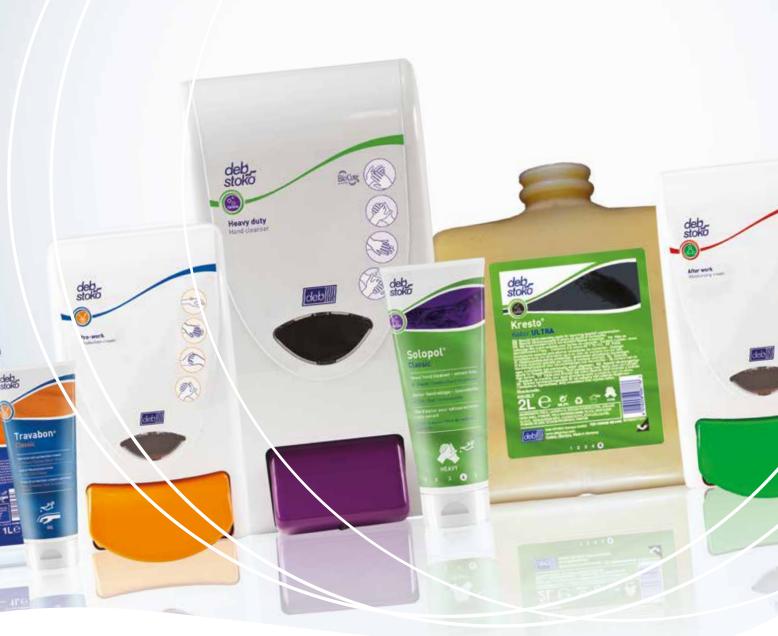

# All Occupational Skin Care Needs in One Range

Deb Stoko is the most comprehensive range of high quality products covering the whole spectrum of skin care needs, spanning industrial, commercial, food and healthcare environments. The range has been carefully devised to respect both regional requirements and personal preferences.

It offers protection against a wide variety of threats while providing specialised cleansing options for any light through to heavy requirement; hand disinfection with advanced Deb Foam Technology; as well as restoration with world renowned skin care creams.

## Deb Stoko Product Brands

The Deb Stoko Range has a number of internationally established product brands **CLEANSE SANITISE RESTORE PROTECT** Refresh<sup>™</sup> Deb InstantFOAM® Travabon® Stokolan® Washroom foam soaps and Skin protection cream for Alcohol based foam hand After-work skin oil based and adherent shower products sanitiser for use without moisturising, conditioning contaminants water and restoration creams Stokoderm® OxyBAC® Specialist skin protection Antimicrobial foam soaps with unique Accelerated creams and sprays for water based contaminants, multiple Hydrogen Peroxide® active contaminant types and specific work environments Estesol® Light duty hand cleansers and industrial shower products Solopol® Cleanse Category Key: Heavy duty hand cleansers Cleanse **Deb Stoko Brand** free from petroleum based Rating solvents ■ WASHROOM ANTIMICROBIAL OxyBAC<sup>Æ</sup> 0+2 Estesol<sup>Æ</sup> ■ LIGHT DUTY 2 **Kresto®** Solopol<sup>Æ</sup> ■ MEDIUM HEAVY 8 Solopol<sup>Æ</sup> / Kresto<sup>Æ</sup> HEAVY 4 Solvent-based super Solopol<sup>Æ</sup> / Kresto<sup>Æ</sup> SUPER HEAVY heavy and specialist hand cleansers and wipes KrestoÆ ■ ULTRA 6