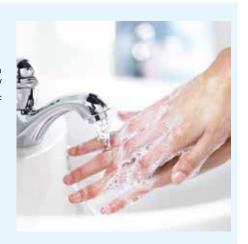

#### **CLEANSE**

Appropriate cleansing of the hands plays a vital part in preventing occupational dermatitis. Using the appropriate cleansers will help with removing dirt and irritants while keeping the skin in a healthy condition.

- WASHROOM
  - ANTIMICROBIAL LIGHT
- SHOWER
- MEDIUM HEAVY
- **HEAVY** SUPER HEAVY
- **ULTRA**