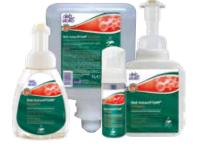

## Deb Stoko Product Brands

The Deb Stoko Range has a number of internationally established product brands **CLEANSE SANITISE RESTORE PROTECT** Refresh<sup>™</sup> Deb InstantFOAM® Travabon® Stokolan® Washroom foam soaps and Skin protection cream for Alcohol based foam hand After-work skin oil based and adherent shower products sanitiser for use without moisturising, conditioning contaminants water and restoration creams Stokoderm® OxyBAC® Specialist skin protection Antimicrobial foam soaps with unique Accelerated creams and sprays for water based contaminants, multiple Hydrogen Peroxide® active contaminant types and specific work environments Estesol® Light duty hand cleansers and industrial shower products Solopol® Cleanse Category Key: Heavy duty hand cleansers Cleanse **Deb Stoko Brand** free from petroleum based Rating solvents ■ WASHROOM ANTIMICROBIAL OxyBAC<sup>Æ</sup> 0+2 Estesol<sup>Æ</sup> ■ LIGHT DUTY 2 **Kresto®** Solopol<sup>Æ</sup> ■ MEDIUM HEAVY 8 Solopol<sup>Æ</sup> / Kresto<sup>Æ</sup> HEAVY 4 Solvent-based super Solopol<sup>Æ</sup> / Kresto<sup>Æ</sup> SUPER HEAVY heavy and specialist hand cleansers and wipes KrestoÆ ■ ULTRA 6