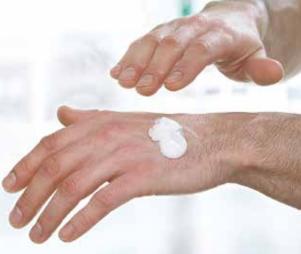

#### **RESTORE**

After-work skin restore creams help to maintain the skin in healthy condition by keeping it soft and supple, avoiding dryness. Good skin condition is an important element in ensuring good hand hygiene practice.