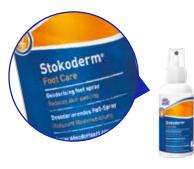

## Deb Stoko Product Range

|             | DEB STOKO PRODUCT NAME                                                                                                                                                                                                                                                                                                                                                                                                                                                                                                                                                                                                                                                                                                                                                                                                                                                                                                                                                                                                                                                                                                                                                                                                                                                                                                                                                                                                                                                                                                                                                                                                                                                                                                                                                                                                                                                                                                                                                                                                                                                                                                         | PREVIOUS Product Name                   |
|-------------|--------------------------------------------------------------------------------------------------------------------------------------------------------------------------------------------------------------------------------------------------------------------------------------------------------------------------------------------------------------------------------------------------------------------------------------------------------------------------------------------------------------------------------------------------------------------------------------------------------------------------------------------------------------------------------------------------------------------------------------------------------------------------------------------------------------------------------------------------------------------------------------------------------------------------------------------------------------------------------------------------------------------------------------------------------------------------------------------------------------------------------------------------------------------------------------------------------------------------------------------------------------------------------------------------------------------------------------------------------------------------------------------------------------------------------------------------------------------------------------------------------------------------------------------------------------------------------------------------------------------------------------------------------------------------------------------------------------------------------------------------------------------------------------------------------------------------------------------------------------------------------------------------------------------------------------------------------------------------------------------------------------------------------------------------------------------------------------------------------------------------------|-----------------------------------------|
|             | Stokoderm® Protect PURE                                                                                                                                                                                                                                                                                                                                                                                                                                                                                                                                                                                                                                                                                                                                                                                                                                                                                                                                                                                                                                                                                                                                                                                                                                                                                                                                                                                                                                                                                                                                                                                                                                                                                                                                                                                                                                                                                                                                                                                                                                                                                                        | Deb Universal PROTECT                   |
|             | Stokoderm® Active PURE NEW                                                                                                                                                                                                                                                                                                                                                                                                                                                                                                                                                                                                                                                                                                                                                                                                                                                                                                                                                                                                                                                                                                                                                                                                                                                                                                                                                                                                                                                                                                                                                                                                                                                                                                                                                                                                                                                                                                                                                                                                                                                                                                     |                                         |
|             | Stokoderm® Advanced                                                                                                                                                                                                                                                                                                                                                                                                                                                                                                                                                                                                                                                                                                                                                                                                                                                                                                                                                                                                                                                                                                                                                                                                                                                                                                                                                                                                                                                                                                                                                                                                                                                                                                                                                                                                                                                                                                                                                                                                                                                                                                            | Stokoderm® Universal                    |
|             | Stokoderm® Grip PURE                                                                                                                                                                                                                                                                                                                                                                                                                                                                                                                                                                                                                                                                                                                                                                                                                                                                                                                                                                                                                                                                                                                                                                                                                                                                                                                                                                                                                                                                                                                                                                                                                                                                                                                                                                                                                                                                                                                                                                                                                                                                                                           | Stokoderm® Twin Protect Sensitive       |
|             | Travabon® Classic                                                                                                                                                                                                                                                                                                                                                                                                                                                                                                                                                                                                                                                                                                                                                                                                                                                                                                                                                                                                                                                                                                                                                                                                                                                                                                                                                                                                                                                                                                                                                                                                                                                                                                                                                                                                                                                                                                                                                                                                                                                                                                              | Travabon® Classic                       |
|             | Travabon® Special PURE                                                                                                                                                                                                                                                                                                                                                                                                                                                                                                                                                                                                                                                                                                                                                                                                                                                                                                                                                                                                                                                                                                                                                                                                                                                                                                                                                                                                                                                                                                                                                                                                                                                                                                                                                                                                                                                                                                                                                                                                                                                                                                         | Travabon® Special                       |
| PROTECT     | Stokoderm® Aqua PURE                                                                                                                                                                                                                                                                                                                                                                                                                                                                                                                                                                                                                                                                                                                                                                                                                                                                                                                                                                                                                                                                                                                                                                                                                                                                                                                                                                                                                                                                                                                                                                                                                                                                                                                                                                                                                                                                                                                                                                                                                                                                                                           | Stokoderm® Aqua                         |
|             | Stokoderm® Frost                                                                                                                                                                                                                                                                                                                                                                                                                                                                                                                                                                                                                                                                                                                                                                                                                                                                                                                                                                                                                                                                                                                                                                                                                                                                                                                                                                                                                                                                                                                                                                                                                                                                                                                                                                                                                                                                                                                                                                                                                                                                                                               | Stokoderm® Frost                        |
|             | Stokoderm® Sun Protect 30 PURE                                                                                                                                                                                                                                                                                                                                                                                                                                                                                                                                                                                                                                                                                                                                                                                                                                                                                                                                                                                                                                                                                                                                                                                                                                                                                                                                                                                                                                                                                                                                                                                                                                                                                                                                                                                                                                                                                                                                                                                                                                                                                                 | Deb Sun PROTECT                         |
|             | Stokoderm® Sun Protect 50+                                                                                                                                                                                                                                                                                                                                                                                                                                                                                                                                                                                                                                                                                                                                                                                                                                                                                                                                                                                                                                                                                                                                                                                                                                                                                                                                                                                                                                                                                                                                                                                                                                                                                                                                                                                                                                                                                                                                                                                                                                                                                                     | Stokoderm® UV SPF50+                    |
|             | Stokoderm® Foot Care                                                                                                                                                                                                                                                                                                                                                                                                                                                                                                                                                                                                                                                                                                                                                                                                                                                                                                                                                                                                                                                                                                                                                                                                                                                                                                                                                                                                                                                                                                                                                                                                                                                                                                                                                                                                                                                                                                                                                                                                                                                                                                           | Stokoderm® Foot Care                    |
|             | The state of the s | 2                                       |
|             | Refresh™ Clear FOAM                                                                                                                                                                                                                                                                                                                                                                                                                                                                                                                                                                                                                                                                                                                                                                                                                                                                                                                                                                                                                                                                                                                                                                                                                                                                                                                                                                                                                                                                                                                                                                                                                                                                                                                                                                                                                                                                                                                                                                                                                                                                                                            | Deb Clear FOAM WASH                     |
|             | Refresh™ Azure FOAM                                                                                                                                                                                                                                                                                                                                                                                                                                                                                                                                                                                                                                                                                                                                                                                                                                                                                                                                                                                                                                                                                                                                                                                                                                                                                                                                                                                                                                                                                                                                                                                                                                                                                                                                                                                                                                                                                                                                                                                                                                                                                                            | Deb Azure FOAM WASH                     |
| CLEANSE     | Refresh™ Rose FOAM                                                                                                                                                                                                                                                                                                                                                                                                                                                                                                                                                                                                                                                                                                                                                                                                                                                                                                                                                                                                                                                                                                                                                                                                                                                                                                                                                                                                                                                                                                                                                                                                                                                                                                                                                                                                                                                                                                                                                                                                                                                                                                             | Deb Rose FOAM WASH                      |
| WASHROOM    | Refresh™ Original FOAM                                                                                                                                                                                                                                                                                                                                                                                                                                                                                                                                                                                                                                                                                                                                                                                                                                                                                                                                                                                                                                                                                                                                                                                                                                                                                                                                                                                                                                                                                                                                                                                                                                                                                                                                                                                                                                                                                                                                                                                                                                                                                                         | Deb Original FOAM WASH                  |
|             | Refresh <sup>™</sup> Energie FOAM                                                                                                                                                                                                                                                                                                                                                                                                                                                                                                                                                                                                                                                                                                                                                                                                                                                                                                                                                                                                                                                                                                                                                                                                                                                                                                                                                                                                                                                                                                                                                                                                                                                                                                                                                                                                                                                                                                                                                                                                                                                                                              | Deb Energie FOAM WASH                   |
|             | Refresh™ Hair & Body                                                                                                                                                                                                                                                                                                                                                                                                                                                                                                                                                                                                                                                                                                                                                                                                                                                                                                                                                                                                                                                                                                                                                                                                                                                                                                                                                                                                                                                                                                                                                                                                                                                                                                                                                                                                                                                                                                                                                                                                                                                                                                           | Refresh <sup>®</sup> Hair & Body Gel 3H |
|             | Refresh™ Luxury 3-in-1 Hair & Body                                                                                                                                                                                                                                                                                                                                                                                                                                                                                                                                                                                                                                                                                                                                                                                                                                                                                                                                                                                                                                                                                                                                                                                                                                                                                                                                                                                                                                                                                                                                                                                                                                                                                                                                                                                                                                                                                                                                                                                                                                                                                             | Deb Crème WASH                          |
|             | Estesol® Lotion                                                                                                                                                                                                                                                                                                                                                                                                                                                                                                                                                                                                                                                                                                                                                                                                                                                                                                                                                                                                                                                                                                                                                                                                                                                                                                                                                                                                                                                                                                                                                                                                                                                                                                                                                                                                                                                                                                                                                                                                                                                                                                                | Dala Latina WACH                        |
| CLEANSE     | Estesol® Lotion PURE                                                                                                                                                                                                                                                                                                                                                                                                                                                                                                                                                                                                                                                                                                                                                                                                                                                                                                                                                                                                                                                                                                                                                                                                                                                                                                                                                                                                                                                                                                                                                                                                                                                                                                                                                                                                                                                                                                                                                                                                                                                                                                           | Deb Lotion WASH  Deb Pure WASH          |
| LIGHT       |                                                                                                                                                                                                                                                                                                                                                                                                                                                                                                                                                                                                                                                                                                                                                                                                                                                                                                                                                                                                                                                                                                                                                                                                                                                                                                                                                                                                                                                                                                                                                                                                                                                                                                                                                                                                                                                                                                                                                                                                                                                                                                                                |                                         |
|             | Estesol® Hair & Body                                                                                                                                                                                                                                                                                                                                                                                                                                                                                                                                                                                                                                                                                                                                                                                                                                                                                                                                                                                                                                                                                                                                                                                                                                                                                                                                                                                                                                                                                                                                                                                                                                                                                                                                                                                                                                                                                                                                                                                                                                                                                                           | Deb Hair & Body WASH                    |
| CLEANSE     | Solopol® Lime                                                                                                                                                                                                                                                                                                                                                                                                                                                                                                                                                                                                                                                                                                                                                                                                                                                                                                                                                                                                                                                                                                                                                                                                                                                                                                                                                                                                                                                                                                                                                                                                                                                                                                                                                                                                                                                                                                                                                                                                                                                                                                                  | Deb Lime WASH                           |
| MEDIUM      | Solopol® GrittyFOAM®                                                                                                                                                                                                                                                                                                                                                                                                                                                                                                                                                                                                                                                                                                                                                                                                                                                                                                                                                                                                                                                                                                                                                                                                                                                                                                                                                                                                                                                                                                                                                                                                                                                                                                                                                                                                                                                                                                                                                                                                                                                                                                           | Deb GrittyFOAM®                         |
|             |                                                                                                                                                                                                                                                                                                                                                                                                                                                                                                                                                                                                                                                                                                                                                                                                                                                                                                                                                                                                                                                                                                                                                                                                                                                                                                                                                                                                                                                                                                                                                                                                                                                                                                                                                                                                                                                                                                                                                                                                                                                                                                                                |                                         |
| CLEANSE     | Solopol® Classic                                                                                                                                                                                                                                                                                                                                                                                                                                                                                                                                                                                                                                                                                                                                                                                                                                                                                                                                                                                                                                                                                                                                                                                                                                                                                                                                                                                                                                                                                                                                                                                                                                                                                                                                                                                                                                                                                                                                                                                                                                                                                                               | Solopol® Classic                        |
| HEAVY       | Solopol® Classic PURE                                                                                                                                                                                                                                                                                                                                                                                                                                                                                                                                                                                                                                                                                                                                                                                                                                                                                                                                                                                                                                                                                                                                                                                                                                                                                                                                                                                                                                                                                                                                                                                                                                                                                                                                                                                                                                                                                                                                                                                                                                                                                                          | Solopol® Natural                        |
|             | Kresto® Universal WIPES                                                                                                                                                                                                                                                                                                                                                                                                                                                                                                                                                                                                                                                                                                                                                                                                                                                                                                                                                                                                                                                                                                                                                                                                                                                                                                                                                                                                                                                                                                                                                                                                                                                                                                                                                                                                                                                                                                                                                                                                                                                                                                        | Deb Universal WIPES                     |
|             | T                                                                                                                                                                                                                                                                                                                                                                                                                                                                                                                                                                                                                                                                                                                                                                                                                                                                                                                                                                                                                                                                                                                                                                                                                                                                                                                                                                                                                                                                                                                                                                                                                                                                                                                                                                                                                                                                                                                                                                                                                                                                                                                              |                                         |
| CLEANSE     | Solopol® Classic EXTRA                                                                                                                                                                                                                                                                                                                                                                                                                                                                                                                                                                                                                                                                                                                                                                                                                                                                                                                                                                                                                                                                                                                                                                                                                                                                                                                                                                                                                                                                                                                                                                                                                                                                                                                                                                                                                                                                                                                                                                                                                                                                                                         | Solopol® Strong                         |
| SUPER HEAVY | Kresto® Citrus                                                                                                                                                                                                                                                                                                                                                                                                                                                                                                                                                                                                                                                                                                                                                                                                                                                                                                                                                                                                                                                                                                                                                                                                                                                                                                                                                                                                                                                                                                                                                                                                                                                                                                                                                                                                                                                                                                                                                                                                                                                                                                                 | Deb Citrus POWER WASH                   |
|             | Kresto® Classic                                                                                                                                                                                                                                                                                                                                                                                                                                                                                                                                                                                                                                                                                                                                                                                                                                                                                                                                                                                                                                                                                                                                                                                                                                                                                                                                                                                                                                                                                                                                                                                                                                                                                                                                                                                                                                                                                                                                                                                                                                                                                                                | Kresto® Classic                         |