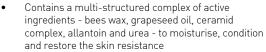

#### **RESTORE**

After-work skin restore creams help to maintain the skin in healthy condition by keeping it soft and supple, avoiding dryness. Good skin condition is an important element in ensuring good hand hygiene practice.

- DRY / STRESSED VERY DRY /
  - **STRESSED**