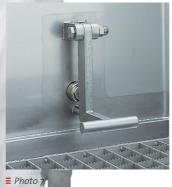

# Cleaning of aprons and boots with technical equipment developed by the ITEC - engineers

- Apron-cleaning cupboard type 2302.
- Primarily to be used with pig and cattle slaughtering lines.
- Cleaning cupboard for a quick and thorough cleaning of the aprons during the working process with intensive use of foot pedal and gushing shower.
- If requested a sterilization basin for knives type 2150 and an arm lever soap dispenser can be installed.
- Placement on lifting platforms possible.
- **■** Integrated drain trap with dirt sieve.