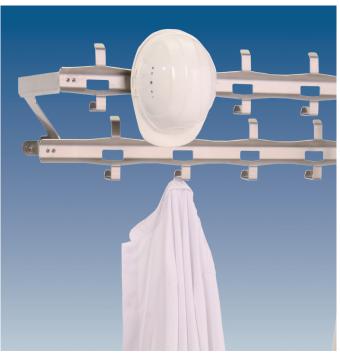

■ Photo 11: Apron wardrobe – 3 lines, hook distance 100 mm

■ A robust and operation-safe model guarantees a problemfree use during the daily work.

■ Photo 12: Wardrobe for helmets and aprons - 2 lines, hook distance 200 mm