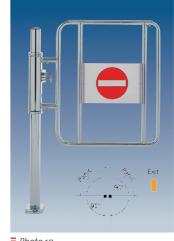

- Swing door with pedestal, panic function right or left, made of stainless steel, material 1.4301
- Opens 90° in both directions, snaps in 90° position, extensible up to 1.200 mm