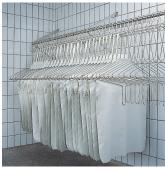

- Photo 15
- **■** The expanding hanger usable for all common kinds of aprons can be provided with a personnel number.

- Photo 16
- Wardrobe for expansion hangers.