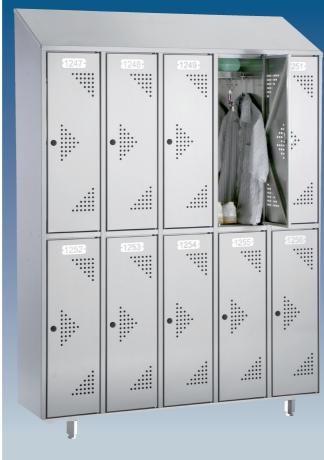

### Safe storage with box units for appliances, equipment and clothes

- **■** Lockers completely made of stainless steel 1.4301.
- Optionally available with frame and bench.
- Manufactured in accordance with the German workplace regulation.