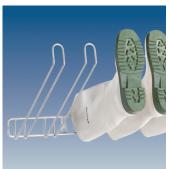

- ₹ Photo 13
- Space-saving storage of boots or clogs

- Photo 14
- Boot and clog drying panels type Air Dry variants available from 10 to 50 pairs (in intervals of 5) hot-air blower with timer, optionally available with integrated ozone disinfection