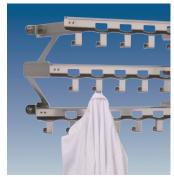

■ Photo 11: Apron wardrobe – 3 lines, hook distance 100 mm

■ A robust and operation-safe model guarantees a problemfree use during the daily work.

■ Photo 12: Wardrobe for helmets and aprons - 2 lines, hook distance 200 mm