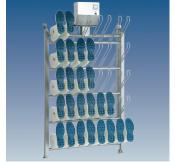

- ₹ Photo 13
- Space-saving storage of boots or clogs

- Photo 14
- Boot and clog drying panels type Air Dry variants available from 10 to 50 pairs (in intervals of 5) hot-air blower with timer, optionally available with integrated ozone disinfection