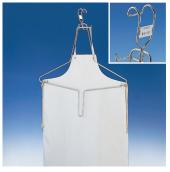

- Photo 15
- **■** The expanding hanger usable for all common kinds of aprons can be provided with a personnel number.

- Photo 16
- Wardrobe for expansion hangers.