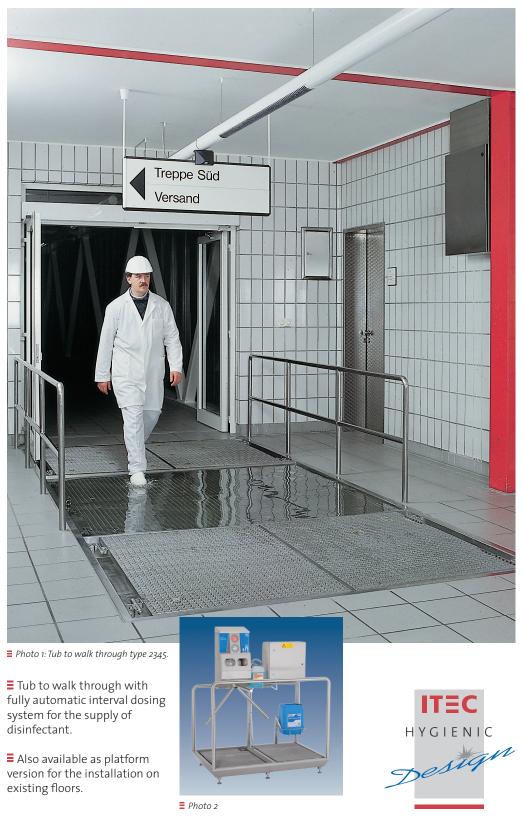

# Cleaning of aprons and boots with technical equipment developed by the ITEC - engineers

- Apron-cleaning cupboard type 2302.
- Primarily to be used with pig and cattle slaughtering lines.
- Cleaning cupboard for a quick and thorough cleaning of the aprons during the working process with intensive use of foot pedal and gushing shower.
- If requested a sterilization basin for knives type 2150 and an arm lever soap dispenser can be installed.
- Placement on lifting platforms possible.
- **■** Integrated drain trap with dirt sieve.

■ Photo 8

- **■** Combination station type 23910 for the manual fine cleaning of boots, clogs and aprons
  - Water-carrying brush with hand lever valve, dispenser for liquid soap or disinfectant, thermo-mixing valve
  - Also available without back panel as cleaning place for boots and clogs.