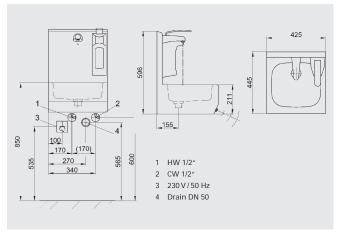

| Technical data        | Typ 20520 W                   |
|-----------------------|-------------------------------|
| Measurements outside: | $D \times W \times H =$       |
|                       | 445 x 425 x 596 mm            |
| Power supply:         | 230 V, 50 - 60 Hz             |
| Protection class:     | IP 65                         |
| Thermo-mixing valve   | 1/2", continuously adjustable |
| (optional):           | von 35 - 65° C                |
| Drain valve:          | R 1 1/2"                      |
| Voltage:              | 24 V DC                       |
| Option:               | Battery control 9 V DC        |

Technical changes are subject to alteration!

Cleaning basins and cleaning troughs type 20520 are completely equipped with internal pipework and can directly be put into operation (connection and mains plug included). Check valves, siphon, sealing and small parts, however, do not belong to the delivery.