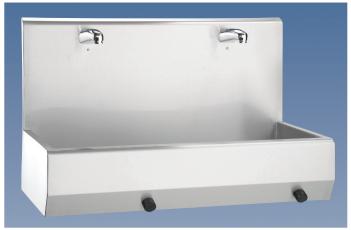

## Cleaning basin type 20520 Perfect function and design

■ Foto 2

■ Photo 3: Cleaning trough type 20520-2W with knee-operated valve

■ Photo 4

■ Photo 5

- Cleaning basins and cleaning troughs type 20520, alternatively for wall, platform or ground fixing with up to 6 washing places.
- Drawn basin body with back panel completely made of stainless steel, material no. 1.4301 and a hygiene surface with a surface roughness of Rz o4.
- Contactless starting of the water flow is achieved by an electronic system placed in the knee area working with a 24 V low voltage. If desired, the activation can be effected either by means of mechanical kneeoperated valves or a 9V battery control system).
- By avoiding contamination, the function system guarantees a maximum of hygiene.
- The cleaning basins and cleaning troughs type 20520 W correspond to the EU and US hygiene requirements.
- All basin and/or cleaning trough models can be equipped with dispensers for soap, disinfectant and towels.