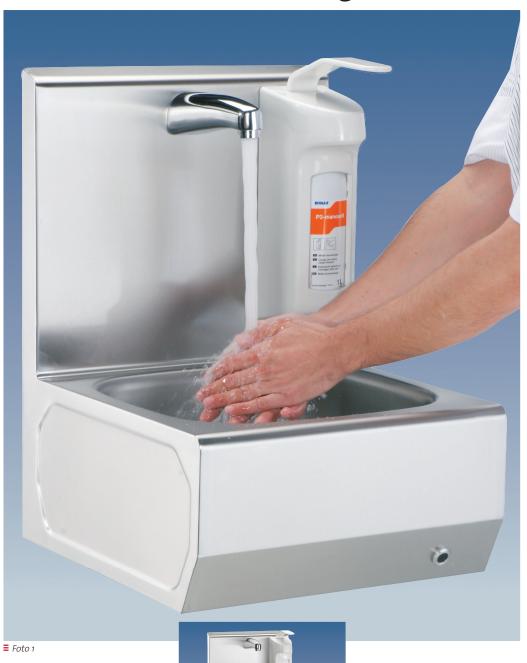

## Cleaning basin type 20520 Perfect function and design

■ Foto 2

■ Photo 3: Cleaning trough type 20520-2W with knee-operated valve

■ Photo 4

■ Photo 5

- Cleaning basins and cleaning troughs type 20520, alternatively for wall, platform or ground fixing with up to 6 washing places.
- Drawn basin body with back panel completely made of stainless steel, material no. 1.4301 and a hygiene surface with a surface roughness of Rz o4.
- Contactless starting of the water flow is achieved by an electronic system placed in the knee area working with a 24 V low voltage. If desired, the activation can be effected either by means of mechanical kneeoperated valves or a 9V battery control system).
- By avoiding contamination, the function system guarantees a maximum of hygiene.
- The cleaning basins and cleaning troughs type 20520 W correspond to the EU and US hygiene requirements.
- All basin and/or cleaning trough models can be equipped with dispensers for soap, disinfectant and towels.

| Technical data        | Typ 20520 W                   |
|-----------------------|-------------------------------|
| Measurements outside: | $D \times W \times H =$       |
|                       | 445 x 425 x 596 mm            |
| Power supply:         | 230 V, 50 - 60 Hz             |
| Protection class:     | IP 65                         |
| Thermo-mixing valve   | 1/2", continuously adjustable |
| (optional):           | von 35 - 65° C                |
| Drain valve:          | R 1 1/2"                      |
| Voltage:              | 24 V DC                       |
| Option:               | Battery control 9 V DC        |