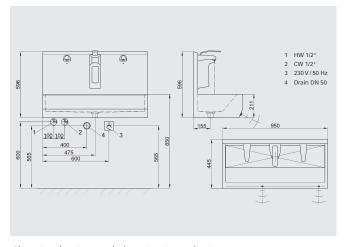

| Technical data        | Typ 20520 W                   |
|-----------------------|-------------------------------|
| Measurements outside: | $D \times W \times H =$       |
|                       | 445 x 425 x 596 mm            |
| Power supply:         | 230 V, 50 - 60 Hz             |
| Protection class:     | IP 65                         |
| Thermo-mixing valve   | 1/2", continuously adjustable |
| (optional):           | von 35 - 65° C                |
| Drain valve:          | R 1 1/2"                      |
| Voltage:              | 24 V DC                       |
| Option:               | Battery control 9 V DC        |

Technical changes are subject to alteration!

Cleaning basins and cleaning troughs type 20520 are completely equipped with internal pipework and can directly be put into operation (connection and mains plug included). Check valves, siphon, sealing and small parts, however, do not belong to the delivery.