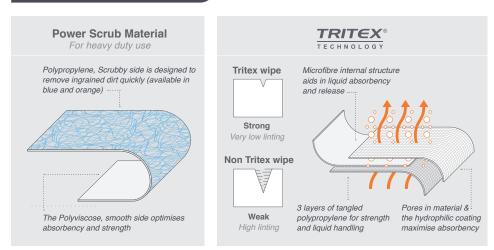

### PALTECH ABRASIVE ANTIBACTERIAL WIPES

For the removal of dried-on grease and dirt from both hands and surfaces. The specially developed formula is kind on skin, containing moisturisers and vitamin E, and works in coalition with our power wipe technology to aid in the removal of dirt.