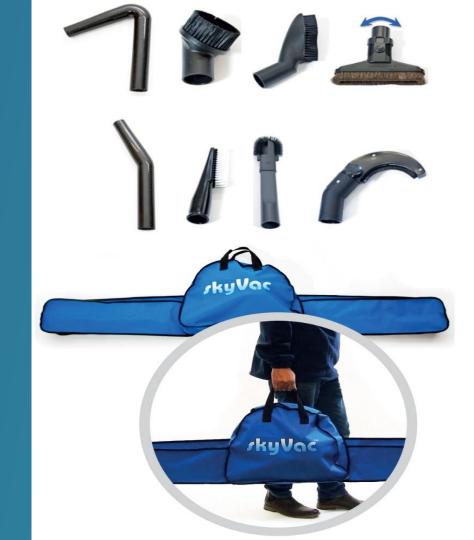

#### **Features**

- Made from the lightest, durable carbon fibre
- No pole assembly required
- One complete clamp mechanism
- Reaches 18ft extendable to 23ft
- Collapsed height of 5.5ft
- Compatible with most internal vacuums
- Complete with a variety of tools