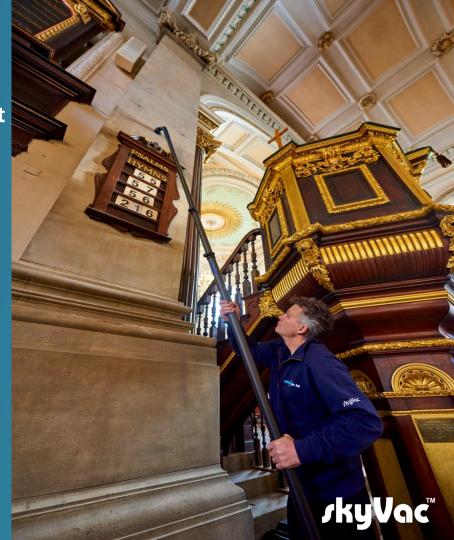

# Internal Telescopic Vacuum Pole

#### **Features**

- Made from the lightest, durable carbon fibre
- No pole assembly required
- One complete clamp mechanism
- Reaches 18ft extendable to 23ft
- Collapsed height of 5.5ft
- Compatible with most internal vacuums
- Complete with a variety of tools

## **Benefits**

• Eliminates risks associated with working at height

• Reaches areas that traditional equipment cannot

- Increased productivity
- Cleans high level dust at source