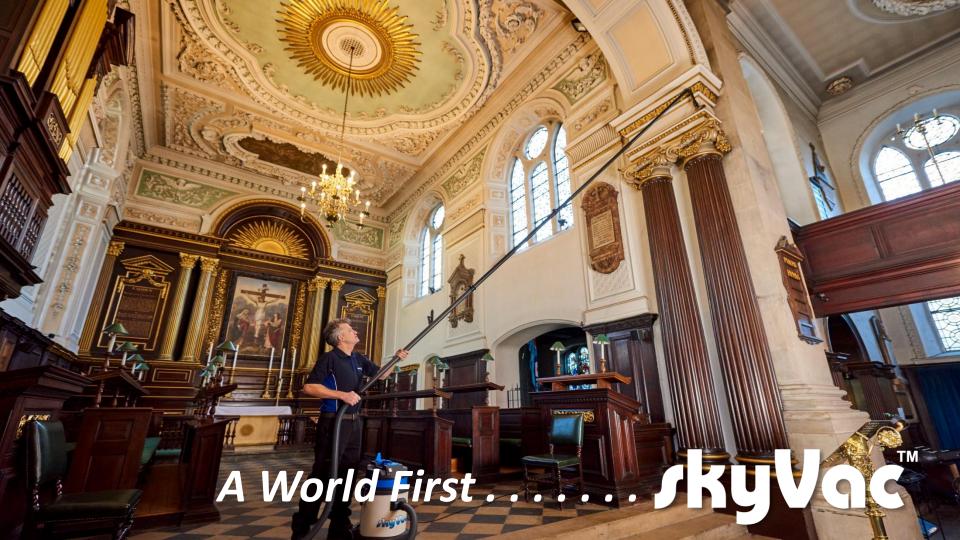

# Internal Telescopic Vacuum Pole

#### Ideal for .....

- **✓** Offices
- ✓ Airports
- **✓** Rail Stations
- ✓ Hospitals
- ✓ Heritage sites
- ✓ Schools
- ✓ Retail
- **✓** Restaurants

## **Benefits**

• Eliminates risks associated with working at height

• Reaches areas that traditional equipment cannot

- Increased productivity
- Cleans high level dust at source