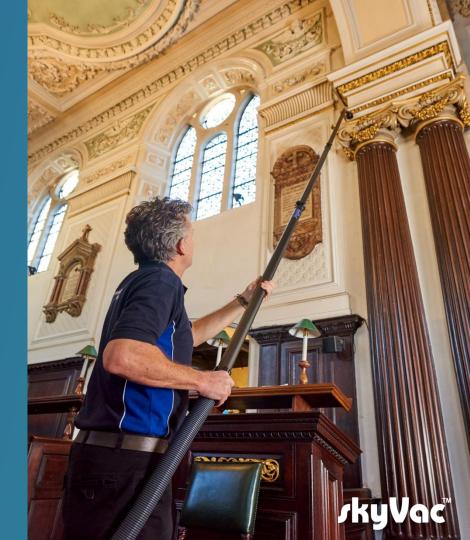

# Internal Telescopic Vacuum Pole

#### **Features**

- Made from the lightest, durable carbon fibre
- No pole assembly required
- One complete clamp mechanism
- Reaches 18ft extendable to 23ft
- Collapsed height of 5.5ft
- Compatible with most internal vacuums
- Complete with a variety of tools

## **Benefits**

• Eliminates risks associated with working at height

• Reaches areas that traditional equipment cannot

- Increased productivity
- Cleans high level dust at source